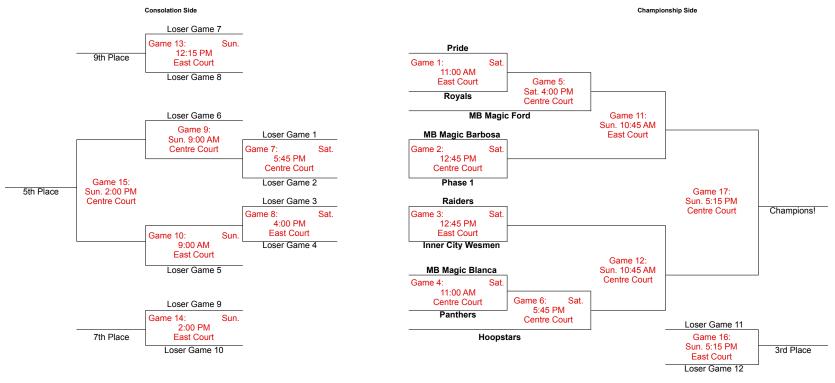

### MB MAGIC INVITATIONAL SPRING TOURNAMENT @ University of Winnipeg Duckworth Centre Sat April 21 – Sun April 22, 2012

#### MB Magic Invitational Spring Tournament University of Winnipeg Duckworth Centre High School Girls Division Sat April 21 - Sun April 22, 2012